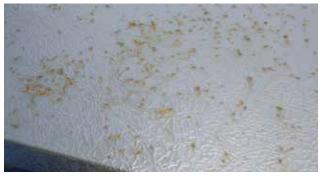

### 1 | Initial situation

One possible cause of extraneous rust:

The fitter has with a cutting disc steel cut.

These iron particles have landed on the stainless steel and have begun to rust.