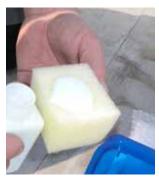

### 2 | Cleaning

Apply the Roofinox special cleaner on a sponge.

Clean the rusty spot with the special cleaner and a sponge until no rust is there.