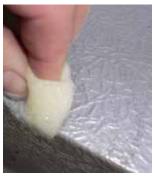

### 2 | Cleaning

Apply the Roofinox special cleaner on a sponge.

Clean the rusty spot with the special cleaner and a sponge until no rust is there.