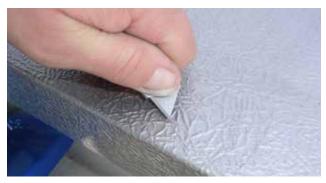

### 3 | Mechanical cleaning

Should persistent iron particles still be present, remove them mechanically (e.g.: with a knife).

Then remove the last leftovers with Roofinox SR.