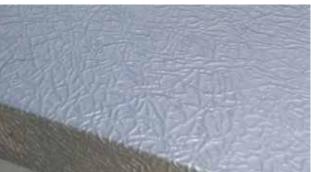

Do not use rough/abrasive sponges.

The rust is completely removed. The quality of the Roofinox stainless steel is again completely produced, without the loss of quality.