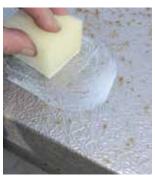

### 2 | Cleaning

Apply the Roofinox special cleaner on a sponge.

Clean the rusty spot with the special cleaner and a sponge until no rust is there.

### 3 | Mechanical cleaning

Should persistent iron particles still be present, remove them mechanically (e.g.: with a knife).

Then remove the last leftovers with Roofinox SR.