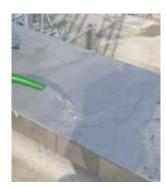

### 1 | Initial situation

One possible cause of extraneous rust:

The fitter has with a cutting disc steel cut.

These iron particles have landed on the stainless steel and have begun to rust.